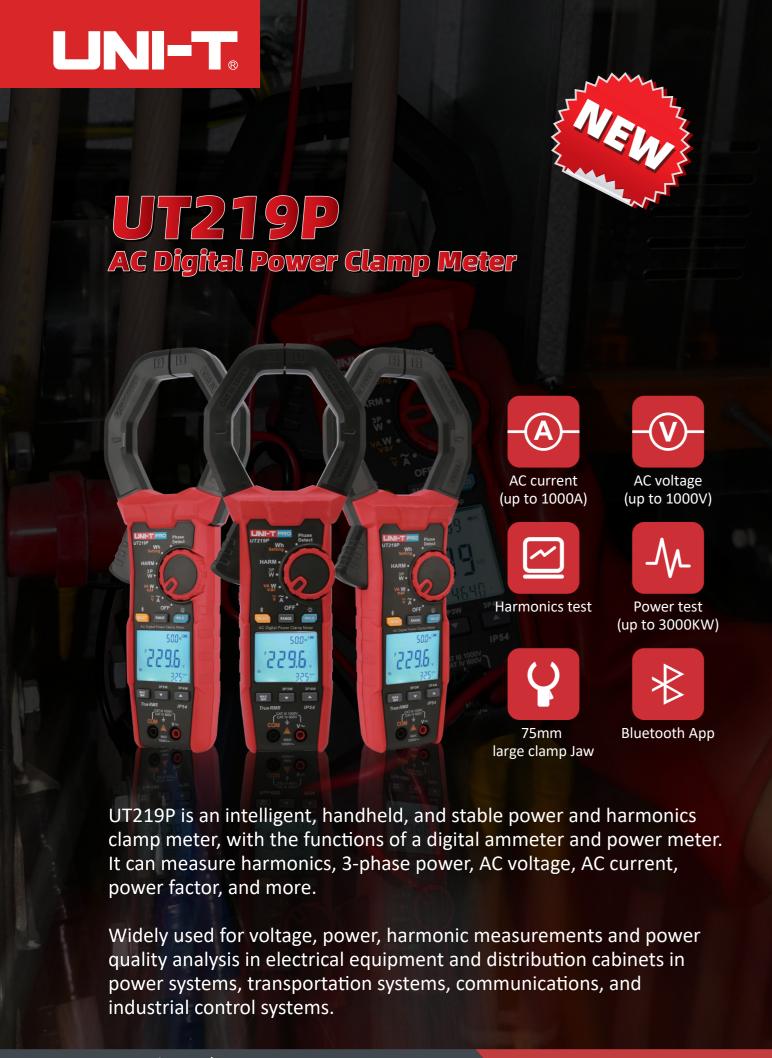

| Specifications                | Range                               | Accuracy                                 |
|-------------------------------|-------------------------------------|------------------------------------------|
| AC current (A)                | 1000A                               | ±(1.5%+3)                                |
| AC voltage (V)                | 1000V                               | ±(0.7%+3)                                |
| Power (single phase)          | 1000KW                              | ±(1.7%+5)                                |
| Power (3-phase & 3-wires)     | 1732KW                              |                                          |
| Power (3-phase & 4-wires)     | 3000KW                              |