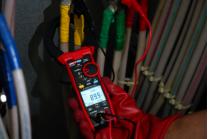

| Specifications                | Range                               | Accuracy                                 |
|-------------------------------|-------------------------------------|------------------------------------------|
| AC current (A)                | 1000A                               | ±(1.5%+3)                                |
| AC voltage (V)                | 1000V                               | ±(0.7%+3)                                |
| Power (single phase)          | 1000KW                              | ±(1.7%+5)                                |
| Power (3-phase & 3-wires)     | 1732KW                              |                                          |
| Power (3-phase & 4-wires)     | 3000KW                              |                                          |
| Power frequency (Hz)          | 15Hz~1000Hz                         | ±(0.3%+3)                                |
| Phase angle (-180°~179.9°)    | 15Hz~40Hz                           | ±3°                                      |
|                               | 40Hz~70Hz                           | ±5°                                      |
|                               | 70Hz~1000Hz                         | ±5°                                      |
| Power factor                  | -1~1                                | based on the Accuracy of the Phase angle |
| Features                      |                                     |                                          |
| Jaw opening                   | 75mm                                |                                          |
| Phase detection               | √(80V~1000V)                        |                                          |
|                               | Positive and Negative               |                                          |
| PEAK measurement              | √                                   |                                          |
| Harmonic measurement          | 32 times                            |                                          |
| Display mode                  | LCD screen                          |                                          |
|                               | 4 kinds of results at the same time |                                          |
| Display count                 | 9999                                |                                          |
| Bluetooth app                 | V                                   |                                          |
| True RMS                      | V                                   |                                          |
| Overload indication           | V                                   |                                          |
| High voltage indication       | V                                   |                                          |
| High voltage overload warning | √                                   |                                          |
| Low battery indication        | √                                   |                                          |
| Data hold                     | V                                   |                                          |
| Auto power off                | Around 15 minutes                   |                                          |
| Max/Min                       | V                                   |                                          |
| Overvoltage category          | CAT III 1000V/CAT IV 600V           |                                          |