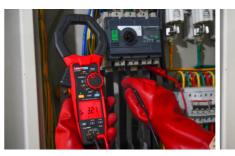

voltage indication       | V                                   |                                          |
| High voltage overload warning | √                                   |                                          |
| Low battery indication        | √                                   |                                          |
| Data hold                     | V                                   |                                          |
| Auto power off                | Around 15 minutes                   |                                          |
| Max/Min                       | V                                   |                                          |
| Overvoltage category          | CAT III 1000V/CAT IV 600V           |                                          |