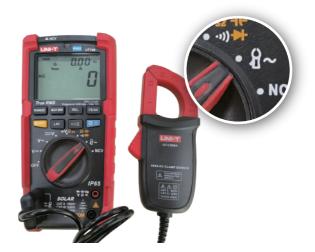

## Two connecting method

Connect through the "AC sensor"

| Model                | UT-CS06A                                  |  |
|----------------------|-------------------------------------------|--|
|                      |                                           |  |
| Dimension            | 158 x 65 x 33mm                           |  |
| ACA Current          | 1-400A                                    |  |
| Accuracy             | ±2.5%±0.5A@50-60Hz<br>±2.8%±0.5A@60-400Hz |  |
| Jaw opening          | 28mm                                      |  |
| Output ratio         | 1mV/A                                     |  |
| Wire length          | 1.1m                                      |  |
| True RMS             | depends on the Multi-meter                |  |
| Response time        | depends on the Multi-meter                |  |
| Frequency            | 50Hz~400Hz                                |  |
| Waveform display     | Adaptable oscilloscope                    |  |
| Accuracy             | depends on the Multi-meter                |  |
| Power supply         | no need battery                           |  |
| Drop test            | 1m                                        |  |
| Overvoltage category | CAT III 300V, CAT II 600V                 |  |