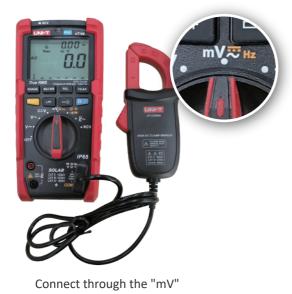

## Two connecting method

Connect through the "AC sensor"

| Model                | UT-CS06A                                  |  |
|----------------------|-------------------------------------------|--|
|                      |                                           |  |
| Dimension            | 158 x 65 x 33mm                           |  |
| ACA Current          | 1-400A                                    |  |
| Accuracy             | ±2.5%±0.5A@50-60Hz<br>±2.8%±0.5A@60-400Hz |  |
| Jaw opening          | 28mm                                      |  |
| Output ratio         | 1mV/A                                     |  |
| Wire length          | 1.1m                                      |  |
| True RMS             | depends on the Multi-meter                |  |
| Response time        | depends on the Multi-meter                |  |
| Frequency            | 50Hz~400Hz                                |  |
| Waveform display     | Adaptable oscilloscope                    |  |
| Accuracy             | depends on the Multi-meter                |  |
| Power supply         | no need battery                           |  |
| Drop test            | 1m                                        |  |
| Overvoltage category | CAT III 300V, CAT II 600V                 |  |