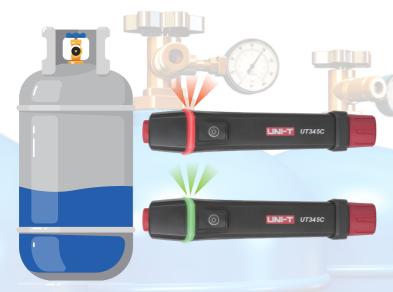

## **UT345C** LPG Tank Level Checker

UT345C is a portable LPG tank level checker adopting ultrasonic detection technology. This product can quickly determine how much gas is left in the tank by LED indication. It is easy to use, accurate and reliable.

| Specifications                 | Instructions                                                                                                                               |
|--------------------------------|--------------------------------------------------------------------------------------------------------------------------------------------|
| Language                       | EN, FR, DE, IT, ES, SV, PL, CZ                                                                                                             |
| Applicable gas tanks/bottles   | Steel and aluminum standard propane or butane LPG (liquefied petroleum gas) storage tanks with 8-14 inches (approx. 200-350mm) in diameter |
| LED indication                 | Green: Liquid detected at this level<br>Red: No liquid<br>Green and red keep flashing: Measuring                                           |
| Sound indication               | √                                                                                                                                          |
| Measurement method             | Press the probe 90 degrees vertically at different positions of the bottle to measure and then check the LED color                         |
| Operating temperature/humidity | -15~40°C ≤85%RH                                                                                                                            |
| Storage temperature            | -10~60°C ≤75%RH                                                                                                                            |
| Drop test                      | 0.5m                                                                                                                                       |
| Features                       |                                                                                                                                            |

Pen-like design, compact and portable

Simple determination without additional accessories required

Red and green LED indication

Easy to measure

Come with a flashlight