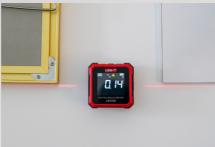

## LM320A/B Digital Angle Meters

LM320 series digital angle meters are used to measure precise angle in a variety of applications, designed with 2/4 magnetic sides, and two sides laser design (LM320B) makes the measurement more accurate and convenient. This series can be used in manufacturing, home decoration/DIY, and other fields requiring accurate angle measurements.