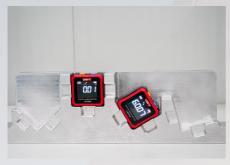

## LM320A/B Digital Angle Meters

LM320 series digital angle meters are used to measure precise angle in a variety of applications, designed with 2/4 magnetic sides, and two sides laser design (LM320B) makes the measurement more accurate and convenient. This series can be used in manufacturing, home decoration/DIY, and other fields requiring accurate angle measurements.